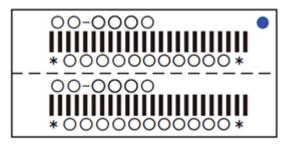

# How To Recognise New Units

A Blue dot has been added next to the serial number on units that contain the SMART Notebook license