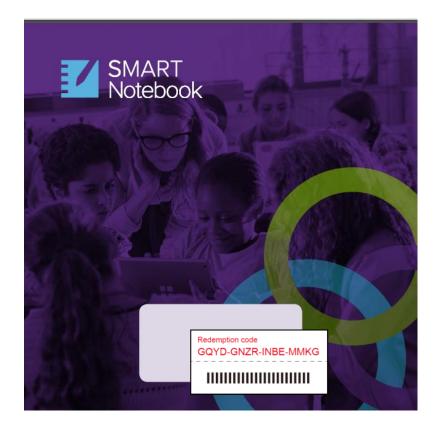

# What's In The Box

Included in selected Epson interactive projector is a license for SMART Notebook software with one year of SMART Notebook Advantage included.

Visit https://smarttech.com/activate-epson and enter the Redemption Code on the front of the card

#### What is the card that I found in my Epson Documentation packet?

Included in selected Epson interactive projectors is a license for SMART Notebook software with one year of SMART Notebook Advantage included. Visit <a href="https://smarttech.com/activate-epson">https://smarttech.com/activate-epson</a> and enter the Redemption Code on the front of the card.