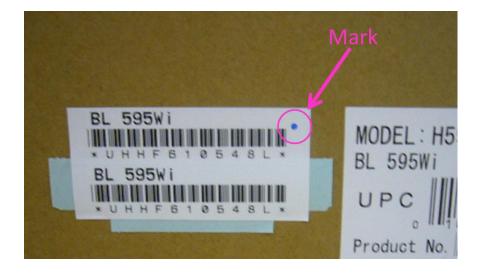

# How To Recognise New Units

A Blue dot has been added next to the serial number on units that contain the SMART Notebook license