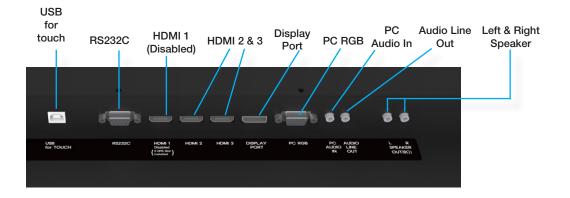

## Technical Specifications

| 1.00.0                              |                      | 7511 757 1 00 174 54 1 1 1 1 1 1 1 1 1 1 1 1 1 1 1 1 1 1       |
|-------------------------------------|----------------------|----------------------------------------------------------------|
| LCD Component                       |                      | 75" TFT LCD [74.54 inches (189.3 cm) diagonal]                 |
| Backlight                           |                      | LED Backlight                                                  |
| Max. Resolution                     |                      | 1920 x 1080                                                    |
| Max. Colours                        |                      | 16.7 million colours                                           |
| Brightness                          |                      | 400 cd/m2                                                      |
| Contrast Ratio                      |                      | 5000:1                                                         |
| Viewing Angle (H/V)                 |                      | 178° /178°                                                     |
| Video Colour System                 |                      | 480i,480P,576P,720P,1080i,1080P                                |
| Signal (Analog)                     |                      | VGA,SVGA,XGA,WXGA,FULL-HD                                      |
| Panel Life Time                     |                      | Up to 30000 hours                                              |
| Frequency                           |                      | 120Hz                                                          |
| Touch Screen                        |                      | Infrared Touch Screen 10 points support                        |
| Glass                               |                      | Anti Glare                                                     |
| Input Terminals (Front)             |                      | USB A x 1, USB B x 1, HDMI x 1                                 |
| Input Terminals (Rear) Digital      |                      | HDMI x 2 supporting HDCP decoding. HDMI 2 - shared with front  |
|                                     |                      | terminal, Display port x 1                                     |
|                                     | Analog               | VGA x 1 D-Sub 15 pin.                                          |
|                                     | Audio                | PC Audio in 3.5mm x 1                                          |
|                                     | Control (RS-232C)    | D-Sub 9pin x1 for device control                               |
|                                     | USB Type B           | USB x 1 (for external usage of Touch screen)                   |
| Output Terminals                    |                      |                                                                |
|                                     | Audio                | Line out (3.5mm mini jack) x 1                                 |
|                                     | For External Speaker | Total 20W speaker support                                      |
|                                     |                      |                                                                |
| OSD (Support 16 languages)          |                      | English + 15 others                                            |
| Screen Freeze                       |                      | Screen Freeze Capability                                       |
| Speaker                             |                      | 10W + 10W                                                      |
| TouchPanel                          |                      |                                                                |
|                                     | Detection Method     | Infrared blocking detection method                             |
|                                     | Detection Area       | 1650.24mm (W) x 928.26mm (H)                                   |
|                                     | Touch Accuracy       | ±2mm(over 90% Area)                                            |
|                                     | PC Connector         | USB 2.0                                                        |
|                                     | Driver               | Win7/8 32/64bits & Mac OS drivers for touch screen calibration |
|                                     | Touch Pen            | Passive stylus, finger or any IR opaque object.                |
| Power Requirement                   |                      | 100-240V AC, 50/60Hz, 4 A                                      |
| Operating/Storage Temperature       |                      | Operating temperature: 0 - 40 degrees Celsius;                 |
|                                     |                      | Storage temperature: -20 to 60 degrees Celsius                 |
| Operating/Storage Humidity          |                      | Operating Humidity: 90% relative humidity non-condensing       |
| Power Consumption Operating/Standby |                      | Max 333W / 1W                                                  |
| Dimensions (mm)                     |                      | 1,765 x 1,052 x 99                                             |
| Weight                              |                      | 84kg                                                           |
| Colour                              |                      | Black Bezel                                                    |
|                                     |                      | Power Cable, Remote Controller and Battery, USB cable (5M),    |
| Main Accessories                    |                      | HDMI Cable (5M), Stylus Pen x 2, Driver DVD                    |
| 0-4:5:1:                            |                      |                                                                |
| Certification                       |                      | RoHs, CB, S-Mark, RCM                                          |